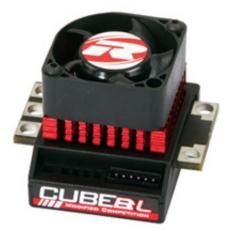

Brushless Competition Speedo with 10 Power Profiles! Now with new 1.2 Software! LED shows 0 timing mode.

Read more ... CUBE BL Modified Competition

2012 by Admin (comments: 0)

10

Feb

1S LiPos for Flightmodels