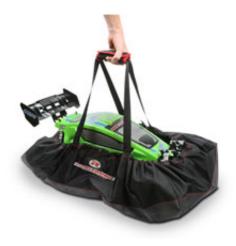

## **Robitronic Dirtbags**

After a day at the racetrack, the modelcar is usually quite dirty. Keep your luggage space or back seat clean and dry up with Dirtbags.

Read more ... Robitronic Dirtbags

2011 by Admin (comments: 0)