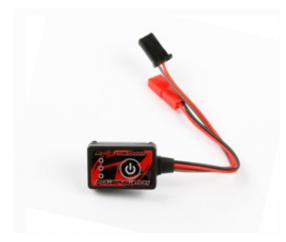

## Powerswitch

The Powerswitch was designed for replacing the mechanical switch to supply the receiver and servos in nitro cars.

Read more ... Powerswitch

2012 by Admin (comments: 0)

09

Mar

**CUBE BL Modified Competition** 